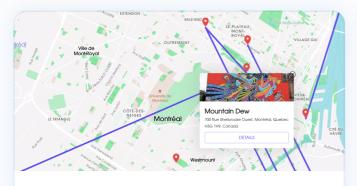

#### MU's Open Air Museum

Helping the public explore Montreal's murals with an online interactive map

START NEW COLLECT

DATE

Postgres / Docker / React / Mapbox / Firebase / AWS

START NEW COLLECT

ADD ITEM

| oday's Deliveries                             | Today's Deliveries                                                                                                                       | Today's Deliveries                                                                                                                                            |
|-----------------------------------------------|------------------------------------------------------------------------------------------------------------------------------------------|---------------------------------------------------------------------------------------------------------------------------------------------------------------|
| Congratulations!<br>You're all done for today | Јапе Вое 800 Ам - 800 Ам еороіd Велленt 930 Ам - 1030 Ам Ам - 1030 Ам Ам - 1030 Ам Тода Ам - 1030 Ам Тода Ам - 1230 Ам Тода Ам - 1230 Рм | Jane Doe       800 AM - 900 AM       Leopold Bennett       920 AM - 1030 AM       Avi Sharp       1030 AM - 1130 AM       Zahara Lott       1130 AM - 1230 PM |
| Start Delivery                                | Continue Delivery                                                                                                                        | Start Delivery                                                                                                                                                |